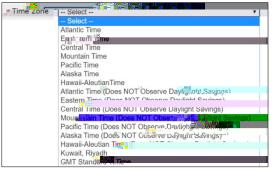

Figure 4

Important Note: Selecting/our correct Time Zon (including the observation of Daylight Savingil) ensure that the time of Issue Dates, Closed Dates, and Activity Dates are displayed accumulated.