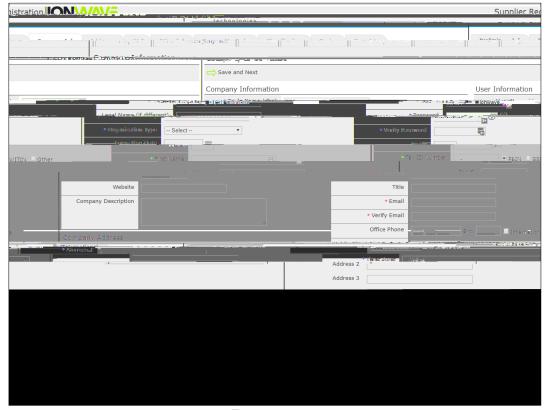

# **User Information**

Additional users can be added once your registration has been approved by the organization. We highly suggest adding a secondary user. (Seigure 4.)

x Password-Password must contain a minimum & characters including: number, 1 letter, and 1 special character.