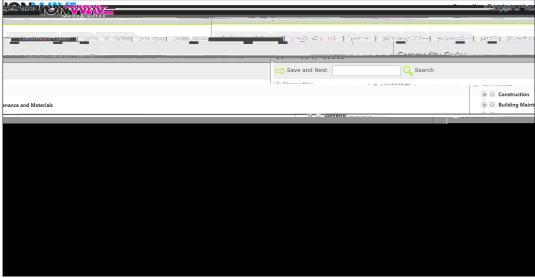

## Commodity Codes

Selection of Commodities will allow your organization to be invited to solicitations specifically related to businessas they are released. Please review all commodities and only mark those commodities that pertain to your organization. The commodity main categories can be expanded by clicking either onstigen orbold text.

The Search tool allows you to enter a keyword and Search the commodity listing. The system will highlight those commodities matching your seard See Figure 10)

Figure10